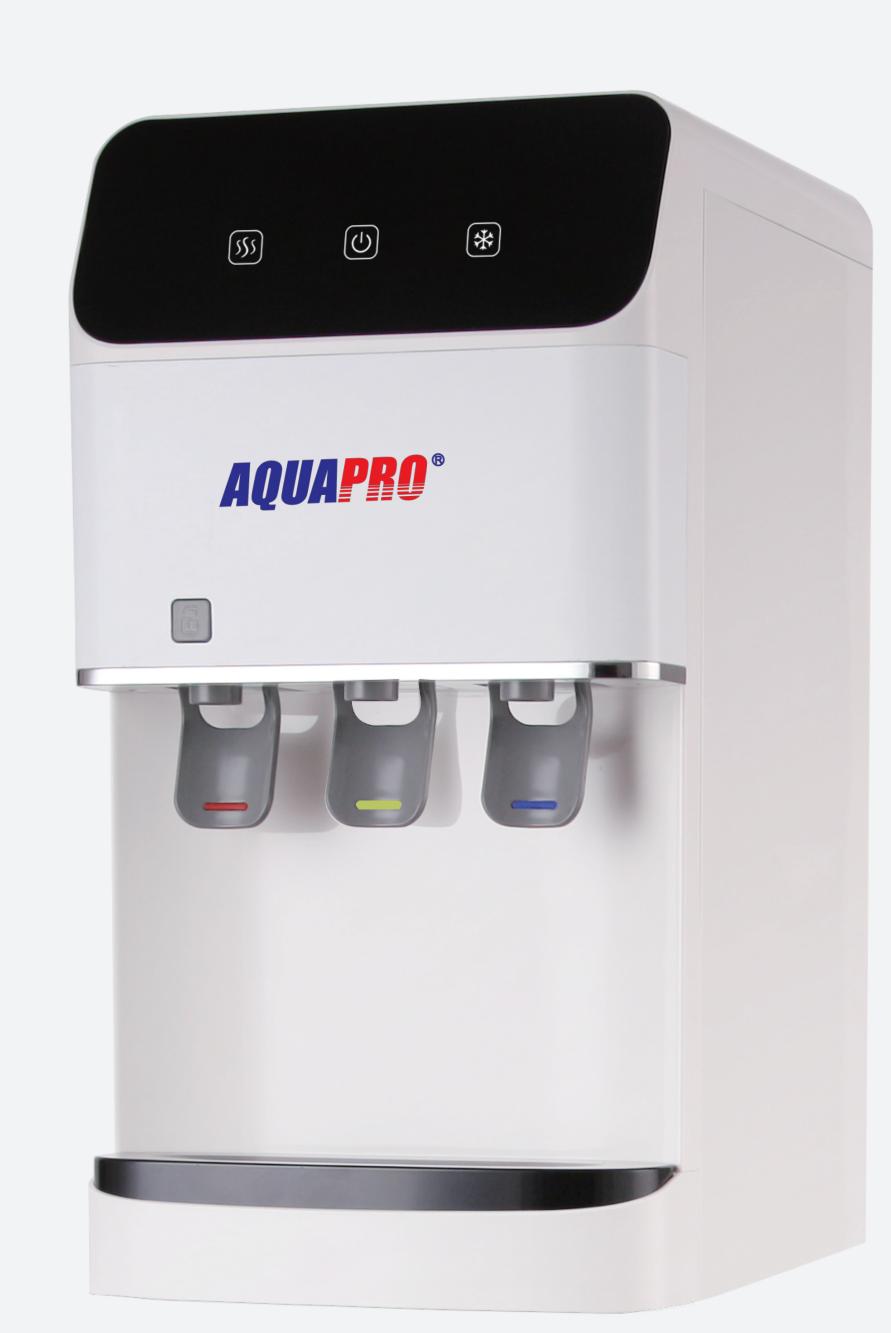

# YLR5-6DN360A-3-POU

CREATING ART OF WATER

O COMPACT& STYLISH DESIGN

OFLUIDIC SHAPE DESIGN

### YLR5-6DN360A-3-P0U

Compressor cooling & supper cool
Cold water 6-10°C, supper cool experience

#### Fast heating

Fast heating, convenient for tea and coffee.

#### **POU FUNCTION**

Direct connected to water and easier drinking, don't need bottled water.