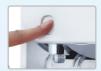

### Hygenic Stainless Steel Water Tank

Heat-resistant, so prevent Protects the faucet the reproduction of germs. from bacterial growth

Hidden Type Replaceable Hot Water Hygine Guard

Safety Button

Prevent children from accidental burns.