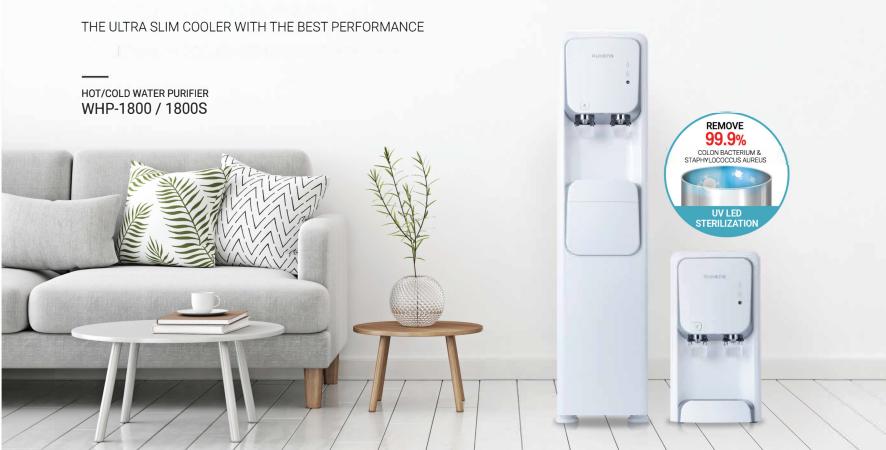

## **UV LED STERILIZATION REMOVE COLON BACTERIUM!**

Remove contaminants

Remove bacteria

odically sterilize all the invisible corners of the water tank. After UV LED sterilization, colon bacterium & Staphylococcus aureus were not detected.

Sources: Korea Environment & Water Work Institute
Condition: 1. Put 2.5L water in the sample provided and activate UV. 2. After 1 and 2 hours, take and analyze it.