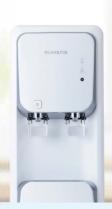

# **PREMIUM DESIGN**

**ROUND SHAPE OF** LEVER IN STYLE

HIDDEN DISPLAY LIGHTING