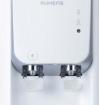

# **PREMIUM DESIGN**

**ROUND SHAPE OF** LEVER IN STYLE

HIDDEN DISPLAY LIGHTING