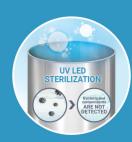

## **UV LED STERILIZATION REMOVE COLON BACTERIUM!**

Remove contaminants

Remove bacteria

odically sterilize all the invisible corners of the water tank. After UV LED sterilization, colon bacterium & Staphylococcus aureus were not detected.

Sources: Korea Environment & Water Work Institute
Condition: 1. Put 2.5L water in the sample provided and activate UV. 2. After 1 and 2 hours, take and analyze it.