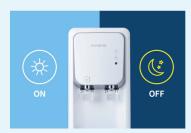

### POWER SAVING AT NIGHT BY ECO(ILLUMINANCE SENSOR) FUNCTION.

Heating system automaticaly stops when it becomes dark at night. (The ECO system works when the illuminance is measured at under 1 lux.)

### WHEN IT BECOMES BRIGHT IN THE DAY TIME,

The cooler will be working automatically when the sensor detects light.