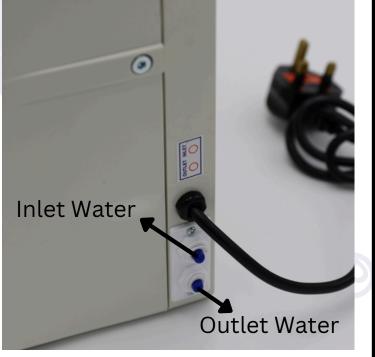

e purification process.                                                            |
| 2nd Stage | Pre-Carbon: Adsorbs chlorine, VOCs, and<br>organic compounds that affect taste and<br>odor.                   |
| 3rd Stage | Membrane (RO): Greatly Reduces salt in the water.                                                             |
| 4 Stage   | Post-Carbon: Improves the final quality<br>of water, ensuring it is crisp and free of<br>off-tastes or odors. |

# **RAQUAPRO**<sup>®</sup>

## **PRODUCT SPECIFICATION**

#### **Product Specification:**

- Production: 200 GPD
- Feed Water Temperature: 5–38 °C (41–100 °F)
- TDS Reduction: 98%
- Power Adapter Output: 36 V DC, 1.5A
- Booster Pump: 36V, 3LPM
- System Dimensions: ~ (W) 35 cm × (D) 18 cm × (H) 36 cm
- Tank: No tank (Direct flow)