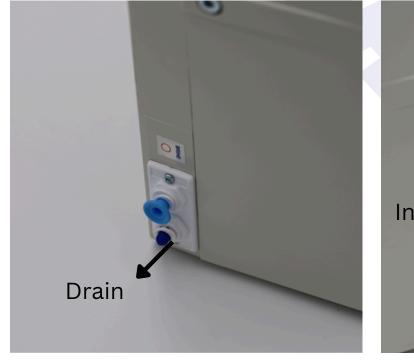

ore purification process.                                                            |
| 2nd Stage | Pre-Carbon: Adsorbs chlorine, VOCs, and<br>organic compounds that affect taste and<br>odor.                   |
| 3rd Stage | Membrane (RO): Greatly Reduces salt in the water.                                                             |
| 4 Stage   | Post-Carbon: Improves the final quality<br>of water, ensuring it is crisp and free of<br>off-tastes or odors. |

# **RAQUAPRO**<sup>®</sup>

## **PRODUCT SPECIFICATION**

#### **Product Specification:**

- Production: 200 GPD
- Feed Water Temperature: 5–38 °C (41–100 °F)
- TDS Reduction: 98%
- Power Adapter Output: 36 V DC, 1.5A
- Booster Pump: 36V, 3LPM
- System Dimensions: ~ (W) 35 cm × (D) 18 cm × (H) 36 cm
- Tank: No tank (Direct flow)