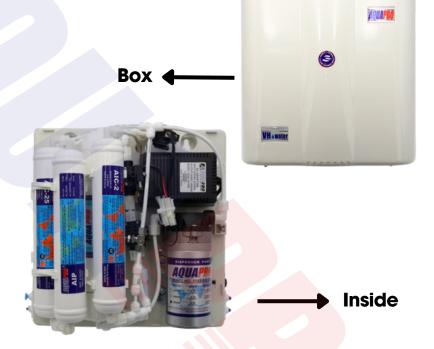

### **PRODUCT SPECIFICATION:**

| STAGES:   | DESCRIPTION:                                                                                                  |
|-----------|---------------------------------------------------------------------------------------------------------------|
| fst Stage | PP: Removes particles before purification process.                                                            |
| 2nd Stage | Pre-Carbon: Adsorbs chlorine, VOCs, and<br>organic compounds that affect taste and<br>odor.                   |
| 3rd Stage | Membrane (RO): Greatly Reduces salt in the water.                                                             |
| 4 Stage   | Post-Carbon: Improves the final quality<br>of water, ensuring it is crisp and free of<br>off-tastes or odors. |