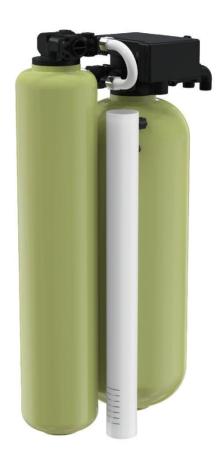

## **PRODUCT SPECIFICATION**

ITEM CODE: SS-HK2

**DESCRIPTION: Water Softener Duplex System** 

BRAND: AQUAPRO

## **Product Specification:**

| Valve Type        | Series softener valve  |
|-------------------|------------------------|
| Regeneration Mode | Meter timer mix/ Timer |
| Resin Volume      | 32L                    |
| FRP Tank Size     | 0926+0628              |
| Flow rate         | <=3T/H                 |
| Working Pressure  | 0.1-0.4Mpa             |
| Power supply      | 110V/220V, 50Hz        |

| Inlet & Outlet size | 3/4" / 1"      |
|---------------------|----------------|
| Drain size          | OD=18mm        |
| Salt Consumption    | 3.84KGS        |
| Product size        | 270*575*820 mm |