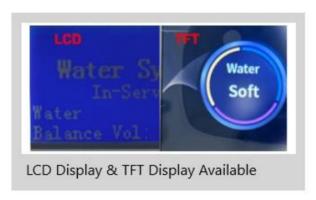

## Advantages of our automatic home under sink cabinet water softener filter

- Fully automatic, microprocessor controlled operation as opposed to tedious & time-consuming manual regeneration process
- Automatic regeneration on a preset time or Volume
- Self-operation without assistance of a technician
- LCD panel to easily set the regeneration time or volume as per your convenience
- High-capacity operation to facilitate regeneration number of times
- Space saving design tank housing with brine tank
- Maintenance free long-life valve