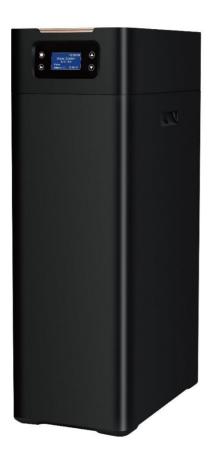

## **PRODUCT SPECIFICATION**

ITEM CODE: SS-HK2

**DESCRIPTION: Water Softener Duplex System** 

BRAND: AQUAPRO

## Advantages of our automatic home under sink cabinet water softener filter

- Fully automatic, microprocessor controlled operation as opposed to tedious & time-consuming manual regeneration process
- Automatic regeneration on a preset time or Volume
- Self-operation without assistance of a technician
- LCD panel to easily set the regeneration time or volume as per your convenience
- High-capacity operation to facilitate regeneration number of times
- Space saving design tank housing with brine tank
- Maintenance free long-life valve