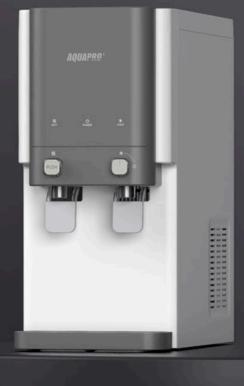

# **4 Stages RO Filtration**

With a filtration accuracy of 0.01 µm, the Ultrafiltration membrane filters out most bacteria, and viruses larger than 0.01 µm.

PP Sediment Filter

Remove rust, sediment

Carbon Block Filter

Remove chlorine,odor

0.0001 µm

**RO Filter** 

Remove 1000+ impurities

**Carbon Block Filter** 

Improve taste