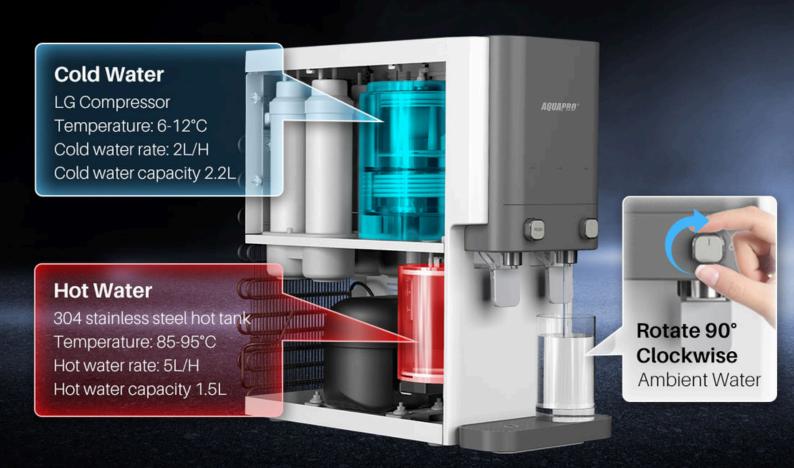

### **Product Specification for WATER DISPENSER:**

Taps: COLD - AMBIENT- HOT

**Cold Tank Capacity: 2.2L** 

Cooling Capacity: 6-12°C 2L/H

**Hot Tank Capacity: 1.5L** 

Heating Capacity: 85-95°C 5L/H

Voltage: 220-240V, 50/60Hz

# **Hot, Cold & Ambient Water**

**FUNCTIONS** 

**\$\$\$** PUSH Hot Water: 85-95°C / 185-203°F **\*** PUSH Cold Water: 6-12°C / 42.8-53.6°F

Rotate 90° Clockwise Ambient Water

٥