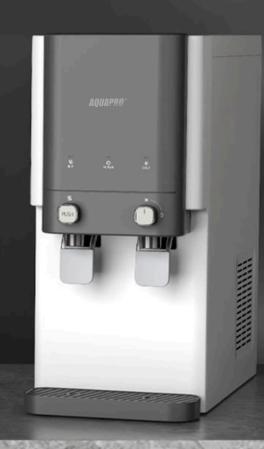

# Countertop **Water Dispenser**

**CWD-208R** 

UV Child Lock

# **Hot, Cold & Ambient Water**

# **Hot, Cold & Ambient Water**

**FUNCTIONS** 

**\$\$\$** PUSH Hot Water: 85-95°C / 185-203°F **\*** PUSH Cold Water: 6-12°C / 42.8-53.6°F

Rotate 90° Clockwise Ambient Water

٥