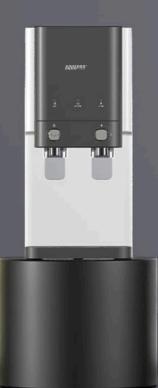

# Countertop **Water Dispenser**

**CWD-208R** 

UV Child Lock

# **Hot, Cold & Ambient Water**

# **Hot, Cold & Ambient Water**

**FUNCTIONS** 

**\$\$\$** PUSH Hot Water: 85-95°C / 185-203°F **\*** PUSH Cold Water: 6-12°C / 42.8-53.6°F

Rotate 90° Clockwise Ambient Water

٥