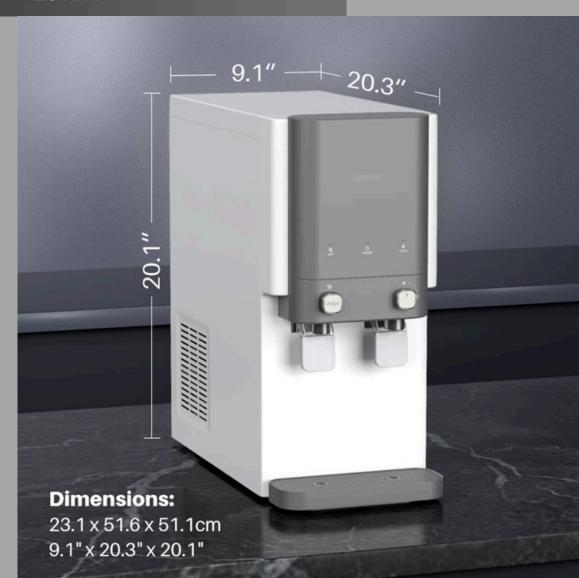

tration accuracy of 0.01 µm, the Ultrafiltration membrane filters out most bacteria, and viruses larger than 0.01 µm.



PP Sediment Filter

Remove rust, sediment



Carbon Block Filter

Remove chlorine,odor



0.0001 µm

**RO Filter** 

Remove 1000+ impurities



**Carbon Block Filter** 

Improve taste



# **Hot, Cold & Ambient Water**





# Authoritative certification

CB CE @ F@ @







# COLOR OF YOUR CHOICE

# WHITE



# **BLACK**





# **FEATURES**

# **Countertop Water Dispenser**

### **CWD-208R**















CB ( € @ F@ @



# 4 Stages RO Filtration + UV Lamp



**FILTERS** 

# **Hot, Cold & Ambient Water**



**FUNCTIONS** 

**\$\$\$** PUSH Hot Water: 85-95°C / 185-203°F **\*** PUSH Cold Water: 6-12°C / 42.8-53.6°F

Rotate 90° Clockwise Ambient Water

٥

# **DIMENSIONS**