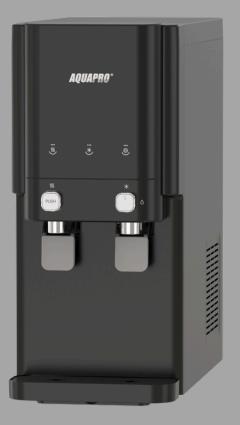

ining clean and safe drinking water directly from the tap. The dispenser utilizes advanced RO or UF technology to effectively remove impurities, contaminants, and harmful substances, ensuring the water is of the highest quality and taste.

# Countertop **Water Dispenser**

**CWD-208R** 











UV Child Lock



# **4 Stages RO Filtration**

With a filtration accuracy of 0.01 µm, the Ultrafiltration membrane filters out most bacteria, and viruses larger than 0.01 µm.



PP Sediment Filter

Remove rust, sediment



Carbon Block Filter

Remove chlorine,odor



0.0001 µm

**RO Filter** 

Remove 1000+ impurities



**Carbon Block Filter** 

Improve taste



# **Hot, Cold & Ambient Water**





# Authoritative certification

CB CE @ F@ @







# COLOR OF YOUR CHOICE

# WHITE



# **BLACK**





# **FEATURES**

# **Countertop Water Dispenser**

### **CWD-208R**















CB ( € @ F@ @



# 4 Stages RO Filtration + UV Lamp



**FILTERS** 

# **Hot, Cold & Ambient Water**



**FUNCTIONS** 

**\$\$\$** PUSH Hot Water: 85-95°C / 185-203°F **\*** PUSH Cold Water: 6-12°C / 42.8-53.6°F

Rotate 90° Clockwise Ambient Water

٥

# **DIMENSIONS**