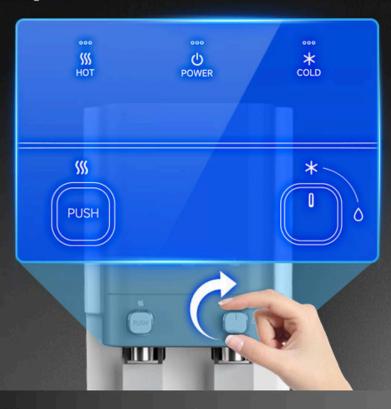

# **Hot, Cold & Ambient Water**

**FUNCTIONS** 

**\$\$\$** PUSH Hot Water: 85-95°C / 185-203°F **\*** PUSH Cold Water: 6-12°C / 42.8-53.6°F

Rotate 90° Clockwise Ambient Water

٥