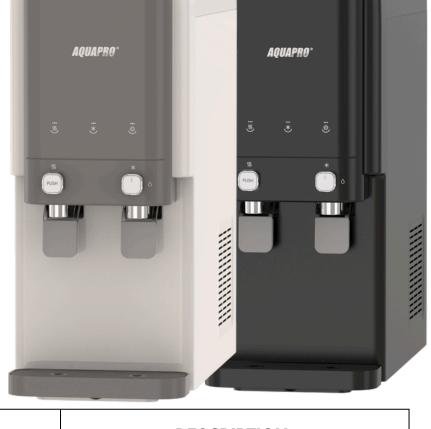

### **PRODUCT SPECIFICATION**

ITEM CODE: CWD

**DESCRIPTION:** COUNTER TOP WATER DISPENSER WITH RO FILTRATION

BRAND: AQUAPRO

# **UV Disinfection**



# 100 GPD RO

### **PRODUCT SPECIFICATION:**



| STAGES:   | DESCRIPTION:                                                    |
|-----------|-----------------------------------------------------------------|
| 1st Stage | PP: Removes particles before purification process.              |
| 2nd Stage | CTO: Removes chlorine, taste, odor, color.                      |
| 3rd Stage | Membrane (RO): Greatly Reduces salt in the water.               |
| Stage     | Post-Carbon: Absorbs impurities, enhances purification process. |
| 5th Stage | UVC: Ultraviolet light for disinfection.                        |



### PRODUCT SPECIFICATION

### **Product Specification for WATER DISPENSER:**

Taps: COLD - AMBIENT- HOT

**Cold Tank Capacity: 2.2L** 

Cooling Capacity: 6-12°C 2L/H

**Hot Tank Capacity: 1.5L** 

Heating Capacity: 85-95°C 5L/H

Volta