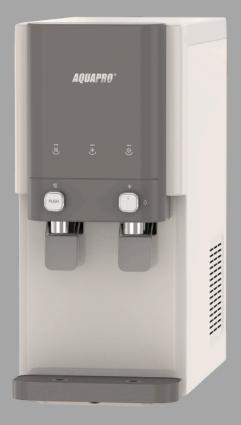

lution for obtaining clean and safe drinking water directly from the tap. The dispenser utilizes advanced RO or UF technology to effectively remove impurities, contaminants, and harmful substances, ensuring the water is of the highest quality and taste.

# Countertop **Water Dispenser**

**CWD-208R** 











UV Child Lock



# **4 Stages RO Filtration**

With a filtration accuracy of 0.01 µm, the Ultrafiltration membrane filters out most bacteria, and viruses larger than 0.01 µm.



PP Sediment Filter

Remove rust, sediment



Carbon Block Filter

Remove chlorine,odor



0.0001 µm

**RO Filter** 

Remove 1000+ impurities



**Carbon Block Filter** 

Improve taste



# **Hot, Cold & Ambient Water**





# Authoritative certification

CB CE @ F@ @







# COLOR OF YOUR CHOICE

# WHITE



# **BLACK**





# **FEATURES**

# **Countertop Water Dispenser**

### **CWD-208R**















CB ( € @ F@ @



# 4 Stages RO Filtration + UV Lamp



**FILTERS** 

# **Hot, Cold & Ambient Water**



**FUNCTIONS** 

**\$\$\$** PUSH Hot Water: 85-95°C / 185-203°F **\*** PUSH Cold Water: 6-12°C / 42.8-53.6°F

Rotate 90° Clockwise Ambient Water

٥

# **DIMENSIONS**