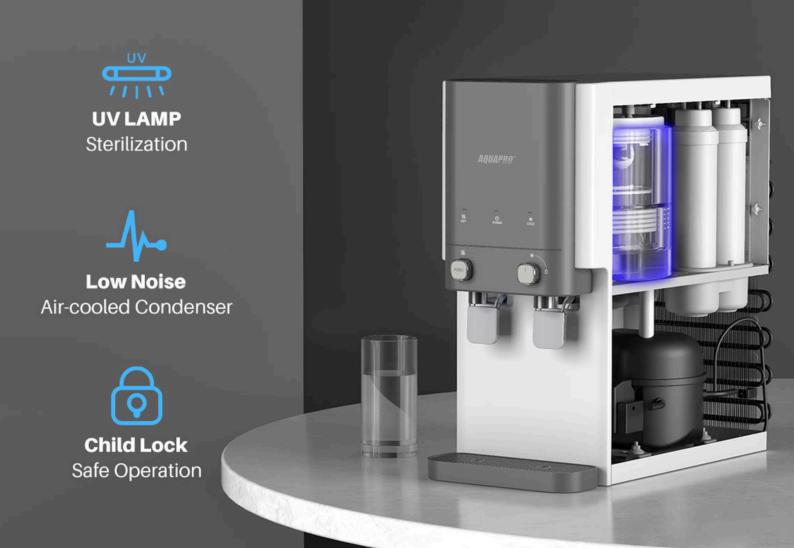

iltration) is a compact and convenient water purification system designed for home or office use.

It offers a practical solution for obtaining clean and safe drinking water directly from the tap. The dispenser utilizes advanced RO or UF technology to effectively remove impurities, contaminants, and harmful substances, ensuring the water is of the highest quality and taste.

# Countertop **Water Dispenser**

**CWD-208R** 











UV Child Lock



# **4 Stages RO Filtration**

With a filtration accuracy of 0.01 µm, the Ultrafiltration membrane filters out most bacteria, and viruses larger than 0.01 µm.



PP Sediment Filter

Remove rust, sediment



Carbon Block Filter

Remove chlorine,odor



0.0001 µm

**RO Filter** 

Remove 1000+ impurities



**Carbon Block Filter** 

Improve taste



# **Hot, Cold & Ambient Water**





# Authoritative certification

CB CE @ F@ @







# COLOR OF YOUR CHOICE

# WHITE



# **BLACK**





# **FEATURES**

# **Countertop Water Dispenser**

### **CWD-208R**















CB ( € @ F@ @



# 4 Stages RO Filtration + UV Lamp



**FILTERS** 

# **Hot, Cold & Ambient Water**



**FUNCTIONS** 

**\$\$\$** PUSH Hot Water: 85-95°C / 185-203°F **\*** PUSH Cold Water: 6-12°C / 42.8-53.6°F

Rotate 90° Clockwise Ambient Water

٥

# **DIMENSIONS**