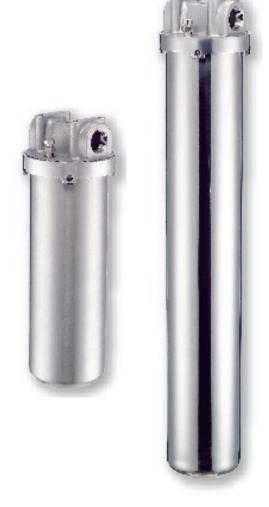

## PRODUCT SPECIFICATION

**ITEM CODE:** AF-SS-10 , AF-SS-20

**DESCRIPTION:** STAINLESS STEEL 10", 20" FILTER HOUSING

MATERIAL: CAP - Non Magnet Stainless Steel 316

SUMP - Stainless Steel 316

O-RING - NBR

PRESSURE RELEASE BUTTON: YES

| MODEL    | CARTRIDGE      | FLOW RATE REF.        | MAX. PRESSURE | MAX. PRESSURE   |
|----------|----------------|-----------------------|---------------|-----------------|
|          | 9 8/7"(250mm)  | (GPM/LPM)             | (psi/bar)     | w/ Bottom drain |
|          | 19 8/7"(505mm) | Depends on cartridges |               | (psi/ bar)      |
| AF-SS-10 | 250mm          | 10(38)                | 250(17.2)     | 125(8.62)       |
| AF-SS-20 | 505mm          | 15(57)                | 250(17.2)     | 125(8.62)       |