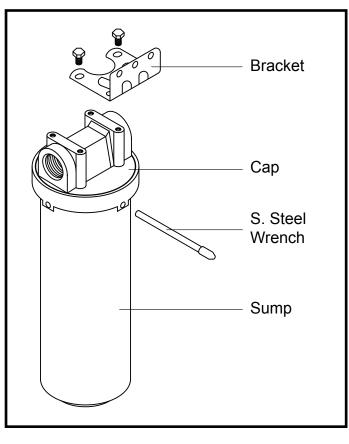

## PRODUCT SPECIFICATION

**ITEM CODE:** AF-SS-10 , AF-SS-20

**DESCRIPTION:** STAINLESS STEEL 10", 20" FILTER HOUSING

MATERIAL: CAP - Non Magnet Stainless Steel 316

SUMP - Stainless Steel 316

O-RING - NBR

PRESSURE RELEASE BUTTON: YES

**IN/OUT:** 3/4", 1" PT